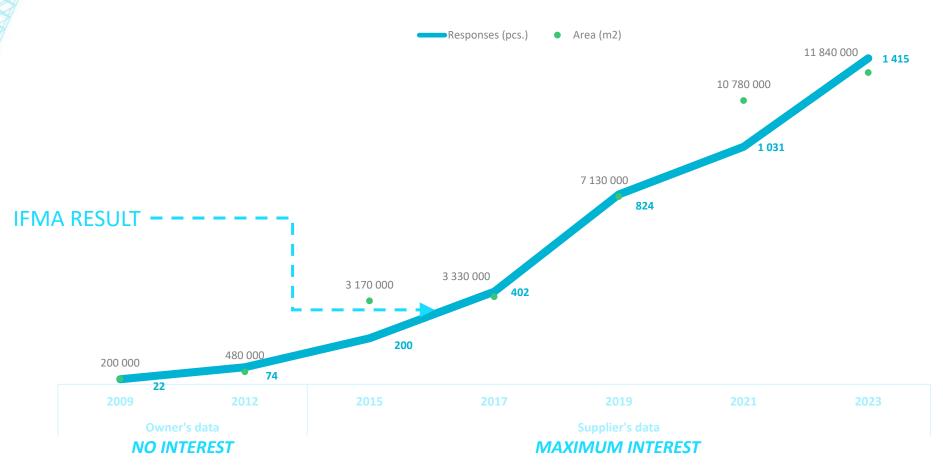

## **EVOLUTION OF DATA COLLECTION**

THIS IS A HUGE RESULT EVEN FOR EUROPE!

MATURED RESEARCH METHODOLOGY AND A 200 PAGES STUDY BOOK!